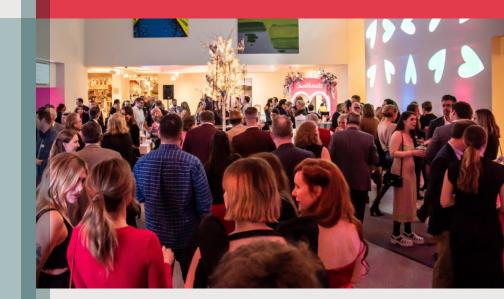

THE WINTER BASH IS A NIGHT WHERE THE PORTLAND MUSEUM COMES TO LIFE-WITH YOUR SUPPORT.

The Winter Bash is the PMA's biggest art party of the year, where the chill of winter meets the warmth of artistic expression. Each year the Winter Bash transforms the Portland Museum of Art into a vibrant and lively venue, bringing together the region's most dynamic entrepreneurs, community leaders, and creatives. Experience the symphony of colors, textures, and forms, while savoring delectable bites and crafted cocktails.

## **2023 WINTER BASH SNAPSHOT**

Tickets sold: 361 (Sold out)

PMA website visits: 2,376

41,375 Instagram Post reach

12,548 Instagram Stories reach

19,935 Facebook Post reach